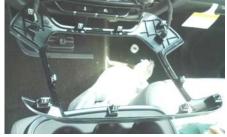

## NOTE: ANOTHER PART NUMBER AVAILBLE FOR THIS VEHICLE IS 751101614

STEP #1: With the Plastic Dash Tool, remove the bezel that surrounds the radio/climate control. Continue working your way around the bezel until all clips are released. Disconnect plug(s). Set the bezel aside.

STEP #2 Remove either 9/32(7mm) screw on the top of the radio cavity. Place the InDash by PanaVise Mount on top edge of the dash cavity. Be sure the edge of the mount is flat against the side. Re-Install the (1) factory screw, tighten, and (2) provided screws into the InDash Mount. Press the mount up to the edge of the dash cavity before tightening all the screws.