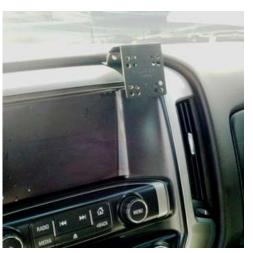

STEP #2 Remove either 9/32(7mm) screw on the top of the radio cavity. Place the InDash by PanaVise Mount on top edge of the dash cavity. Be sure the edge of the mount is flat against the side. Re-Install the (1) factory screw, tighten, and (2) provided screws into the InDash Mount. Press the mount up to the edge of the dash cavity before tightening all the screws.

Bezel removed

STEP #3: Replace the bezel and install the top part (75006) with 5/16" wrench

INSTALLATION IS NOW COMPLETE. ENJOY YOUR NEW INDASH by PANAVISE MOUNT.

InDash bottom installed showing locations Right and Left