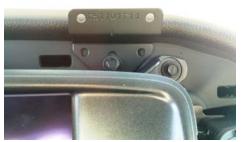

Bezel removed

STEP #3: Replace the bezel and install the top part (75006) with 5/16" wrench

INSTALLATION IS NOW COMPLETE. ENJOY YOUR NEW INDASH by PANAVISE MOUNT.

InDash bottom installed showing locations Right and Left