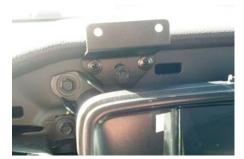

STEP #2 Remove either 9/32(7mm) screw on the top of the radio cavity. Place the InDash by PanaVise Mount on top edge of the dash cavity. Be sure the edge of the mount is flat against the side. Re-Install the (1) factory screw, tighten, and (2) provided screws into the InDash Mount. Press the mount up to the edge of the dash cavity before tightening all the screws.

Bezel removed

STEP #3: Replace the bezel and install the top part (75006) with 5/16" wrench

INSTALLATION IS NOW COMPLETE. ENJOY YOUR NEW INDASH by PANAVISE MOUNT.

InDash bottom installed showing locations Right and Left