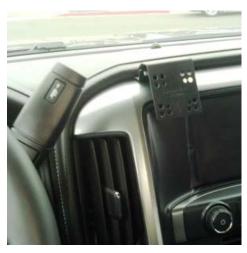

Bezel removed

STEP #3: Replace the bezel and install the top part (75006) with 5/16" wrench

INSTALLATION IS NOW COMPLETE. ENJOY YOUR NEW INDASH by PANAVISE MOUNT.

InDash bottom installed showing locations Right and Left

NORLOW WORLD

InDash installed showing locations Right and Left

06-28-18